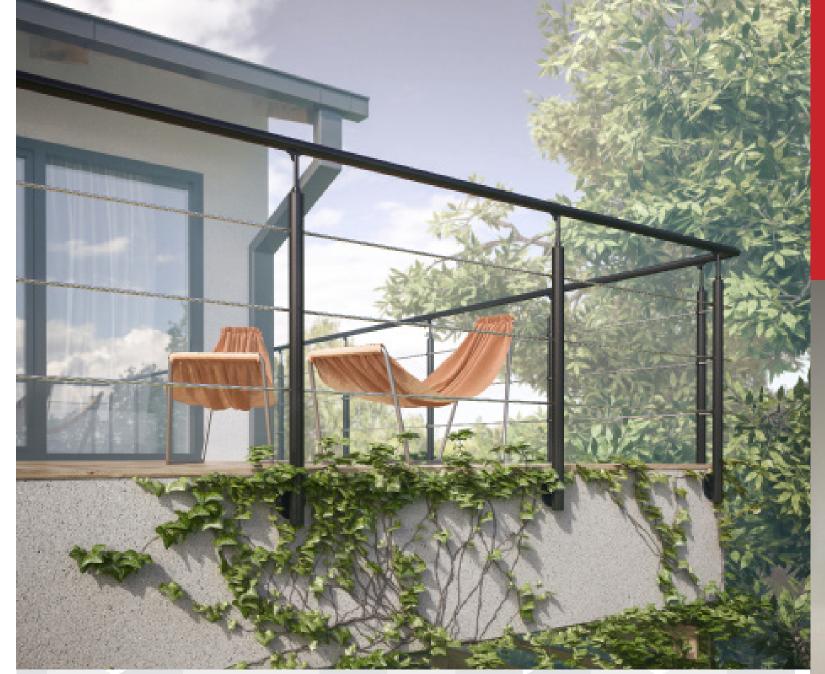

, silver



ıminium handrail Ø40, 2000 mm, anthracite



Illing tubes x3, Ø10, 2000 mm, stainless steel (incl. plastic connectors end caps)



ling tubes x3, Ø10, 2000 mm, stainless steel incl. plastic connectors end caps)



Multi-angle handrail bracket, silver



Multi-angle handrail bracket, anthracite



Endcap/ wall connection for aluminium handrail,



Handrail straight connector



Bracket for wall handrail, silver



Multi-angle filling tubes bracket x 3, stainless steel







Important! For each multi-angle handrail bracket 6S and 6A 2 pcs of handrail straight connector 8S/A must be



Endcap/ wall connection for aluminium handrail, nthracite, (1 pcs)



Handrail straight connector



Bracket for wall handrail, anthracite



ulti-angle filling tubes bracket x 3, stainless steel



www.dolle.com.pl/balustrady





Dolle sp. z o.o. ul. Sosnowa 23, 44-240 Żory Tel. 32 475 11 86 Fax 32 469 85 20 e-mail: biuro@dolle.com www.dolle.com.pl

## 

PRO 3 SILVER AND ANTHRACITE