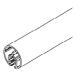

ling tubes x3, Ø10, 2000 mm, stainless steel incl. plastic connectors end caps)

Multi-angle handrail bracket, silver

Multi-angle handrail bracket, anthracite

Endcap/ wall connection for aluminium handrail,