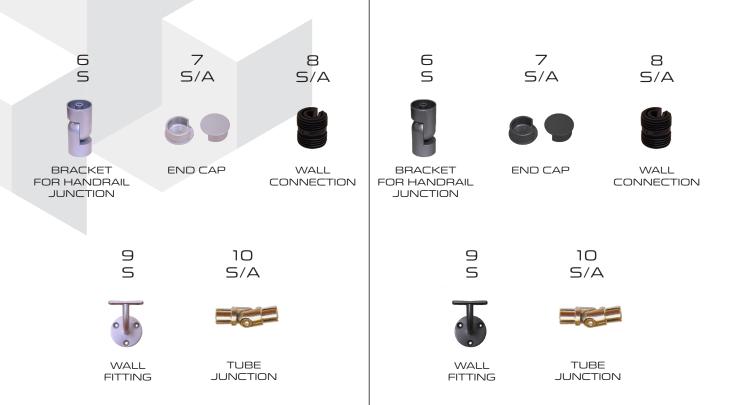

#### 4 CHOOSE YOUR ACCESSORIES:

ling tubes x3, Ø10, 2000 mm, stainless steel incl. plastic connectors end caps)

Multi-angle handrail bracket, silver

Multi-angle handrail bracket, anthracite

Endcap/ wall connection for aluminium handrail,

Handrail straight connector

Bracket for wall handrail, silver

Multi-angle filling tubes bracket x 3, stainless steel

Important! For each multi-angle handrail bracket 6S and 6A 2 pcs of handrail straight connector 8S/A must be

Endcap/ wall connection for aluminium handrail, nthracite, (1 pcs)

Handrail straight connector

Bracket for wall handrail, anthracite

ulti-angle filling tubes bracket x 3, stainless steel

www.dolle.com.pl/balustrady