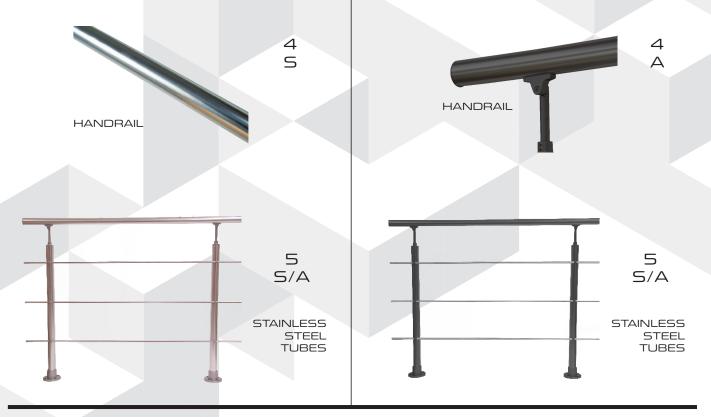

#### 2+3 FIND YOUR HANDRAIL AND FILLING:

ling tubes x3, Ø10, 2000 mm, stainless steel incl. plastic connectors end caps)

Multi-angle handrail bracket, silver

Multi-angle handrail bracket, anthracite

Endcap/ wall connection for aluminium handrail,