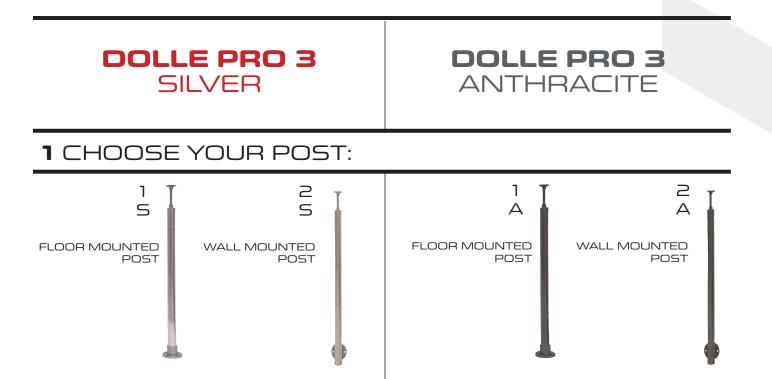

# STEPS TO BUILD YOUR BANISTER SYSTEM

### **DOLLE PRO 3**SILVER

## DOLLE PRO 3 ANTHRACITE