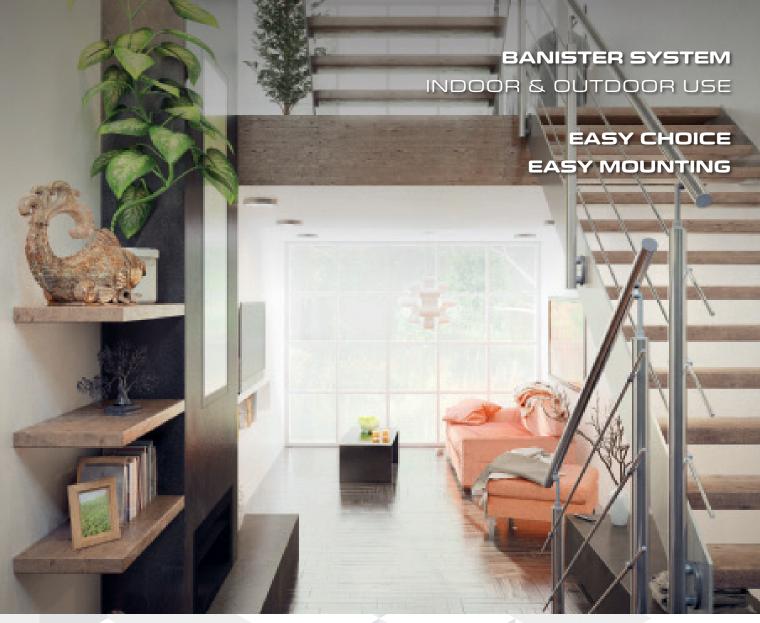

l. plastic connectors end caps)



Multi-angle handrail bracket, silver



Multi-angle handrail bracket, anthracite



Endcap/ wall connection for aluminium handrail,



Handrail straight connector



Bracket for wall handrail, silver



Multi-angle filling tubes bracket x 3, stainless steel







Important! For each multi-angle handrail bracket 6S and 6A 2 pcs of handrail straight connector 8S/A must be



Endcap/ wall connection for aluminium handrail, nthracite, (1 pcs)



Handrail straight connector



Bracket for wall handrail, anthracite



ulti-angle filling tubes bracket x 3, stainless steel



www.dolle.com.pl/balustrady





Dolle sp. z o.o. ul. Sosnowa 23, 44-240 Żory Tel. 32 475 11 86 Fax 32 469 85 20 e-mail: biuro@dolle.com www.dolle.com.pl

## 

PRO 3 SILVER AND ANTHRACITE