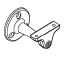

Handrail straight connector

Bracket for wall handrail, silver

Multi-angle filling tubes bracket x 3, stainless steel

Important! For each multi-angle handrail bracket 6S and 6A 2 pcs of handrail straight connector 8S/A must be

Endcap/ wall connection for aluminium handrail, nthracite, (1 pcs)

Handrail straight connector

Bracket for wall handrail, anthracite

ulti-angle filling tubes bracket x 3, stainless steel

www.dolle.com.pl/balustrady