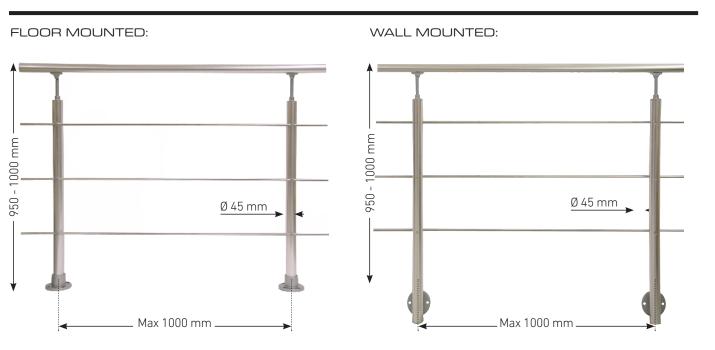

#### **DIMENSIONS:**





# STEPS TO BUILD YOUR BANISTER SYSTEM



### **DOLLE PRO 3**SILVER

## DOLLE PRO 3 ANTHRACITE

#### 2+3 FIND YOUR HANDRAIL AND FILLING:



#### 4 CHOOSE YOUR ACCESSORIES:



### LIST OF ITEMS

#### SILVER

#### ANTHRACITE







por-mounted post, anthracite







luminium handrail Ø40, 2000 mm, silver



ıminium handrail Ø40, 2000 mm, anthracite



Illing tubes x3, Ø10, 2000 mm, stainless steel (incl. plastic connectors end caps)



ling tubes x3, Ø10, 2000 mm, stainless steel incl. plastic connectors end caps)



Multi-angle handrail bracket, silver



Multi-angle handrail bracket, anthracite



Endcap/ wall connection for aluminium handrail,



Handrail straight connector



Bracket for wall handrail, silver



Multi-angle filling tubes bracket x 3, stainless steel







Important!