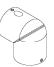

Handrail straight connector

Bracket for wall handrail, silver

Multi-angle filling tubes bracket x 3, stainless steel

Important! For each multi-angle handrail bracket 6S and 6A 2 pcs of handrail straight connector 8S/A must be

Endcap/ wall connection for aluminium handrail, nthracite, (1 pcs)

Handrail straight connector

Bracket for wall handrail, anthracite

ulti-angle filling tubes bracket x 3, stainless steel

www.dolle.com.pl/balustrady